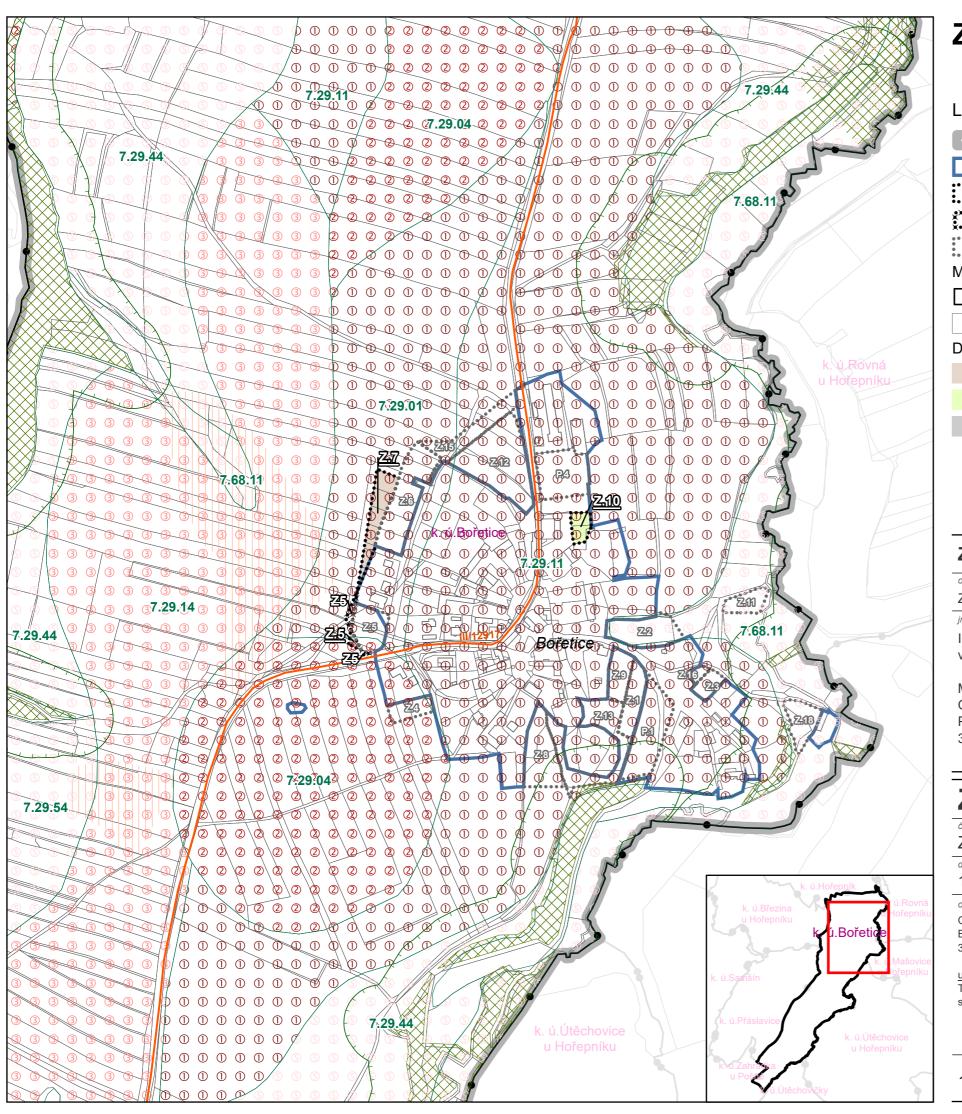

### Z1E VÝKRES PŘEDPOKLÁDANÝCH ZÁBORŮ PŮDNÍHO FONDU

| 11/2023                     | A3  pořízovatel:                                       | návrh pro veřejné projednání                       |                      |  |
|-----------------------------|--------------------------------------------------------|----------------------------------------------------|----------------------|--|
| objednatel:                 |                                                        | zpracovatel:                                       | autorizační razítko: |  |
| OBEC BOŘETICE<br>Bořetice   | MĚSTSKÝ ÚŘAD PELHŘIMOV<br>Pražská 2460                 | PETR KOLOUŠEK<br>Bartoškova 1411/20                |                      |  |
| 39501 Pacov                 | 393 01 Pelhřimov                                       | 140 00 Praha 4                                     |                      |  |
| určený zastupitel:          | oprávněná úřední osoba:                                | ve spolupráci s:                                   |                      |  |
| Tomáš Kos,<br>starosta obce | Ing. František Souček<br>(vedoucí odd. územního plánu, | ING. ARCH. MILAN SALABA<br>(autorizovaný architekt | 4                    |  |
| statusta upue               | Odbor výstavby)                                        | č. aut. ČKA 1467)                                  |                      |  |
|                             | 0.220. 1,0.2.2,,                                       | Štefánikova 77/52<br>150 00 Praha 5                |                      |  |